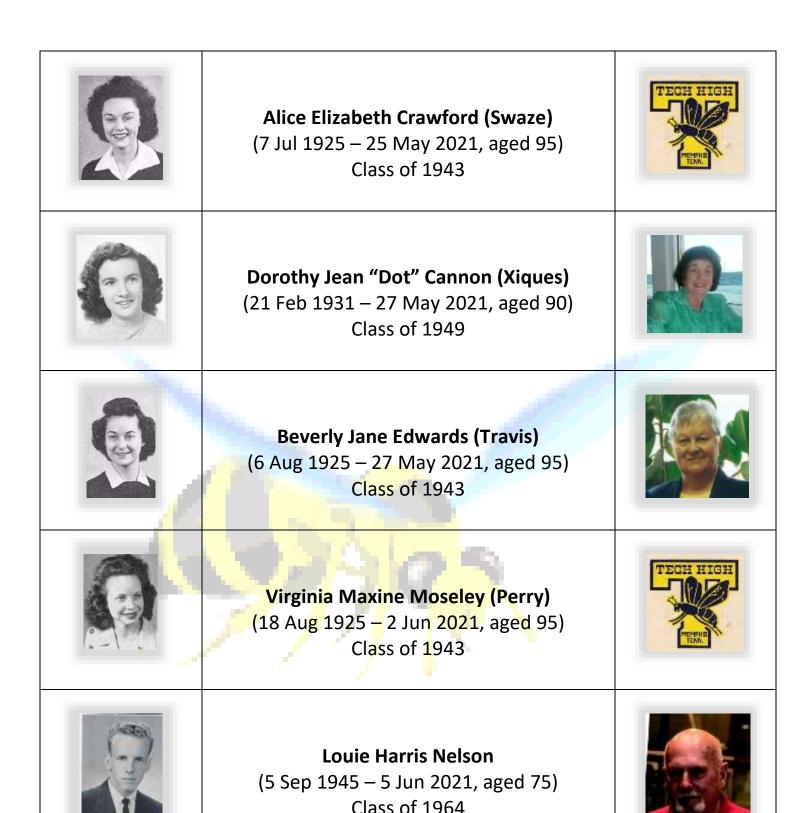

2021, aged 89) Class of 1949





Nancy Danielle Kelly (Cothern) (11 Aug 1939 – 14 Jan 2021, ag<mark>ed</mark> 81) Class of 1956





**Gerry Coln (Reed)** (3 Jun 1933 – 18 Jan 2021, aged 87) Class of 1950







Class of 1950













(13 Nov 1927 – 7 Mar 2021, aged 93) Class of 1945





Irving Ashley Evans (27 Oct 1927 – 23 Mar 2021, aged 93) Class of 1944





David Lee Robertson (3 May 1933 – 24 Mar 2021, aged 87) Class of 1951





Susannah Leigh Pace (Boggs)
(15 Nov 1941 – 27 Mar 2021, aged 79)
Class of 1960





Reva Alemeda Arrowood (Null)
(30 Jun 1934 – 29 Mar 2021, aged 86)
Class of 1952





**Sadie Mae Downen (Hayes)** (13 Nov 1953 – 4 Apr 2021, aged 67) Class of 1972















Charles Wayne Laurenzi (25 Mar 1942 – 24 May 2021, aged 79) Class of 1960

Class of 1949











James T. "Jimmy" Kacarides (29 Jun 1932 – 18 Jul 2021, aged 86) Class of 1950





John Palmer Cox (6 Nov 1940 – 20 Jul 2021, aged 80) Class of 1958





**Charles Guy Graves** (4 Jun 1925 – 20 Jul 2021, aged 96) Class of 1943





Melrine Patrick (Roleson) (20 Jul 1923 – 22 Jul 2021, aged 80) Class of 1941





Mary Lynn "Judy" Oakley (Swaffar) (17 Sep 1933 – 23 Jul 2021, aged 87) Class of 1951





























Sue Coffman (Wade) (29 Mar 1946 – 20 Dec 2021, aged 75) Class of 1964





Marty H. McCommon (20 Jan 1933 – 23 Dec 2021, aged 88) Class of 1951





Thelma Ruth Price (Davidson)
(13 Aug 1953 – 24 Dec 2021, aged 68)
Class of 1971





Barbara Elaine Brickley (Taylor)
(13 Feb 1926 – 26 Dec 2021, aged 95)
Class of 1942





Janice Hagemaster (Bross) (3 Nov 1944 –