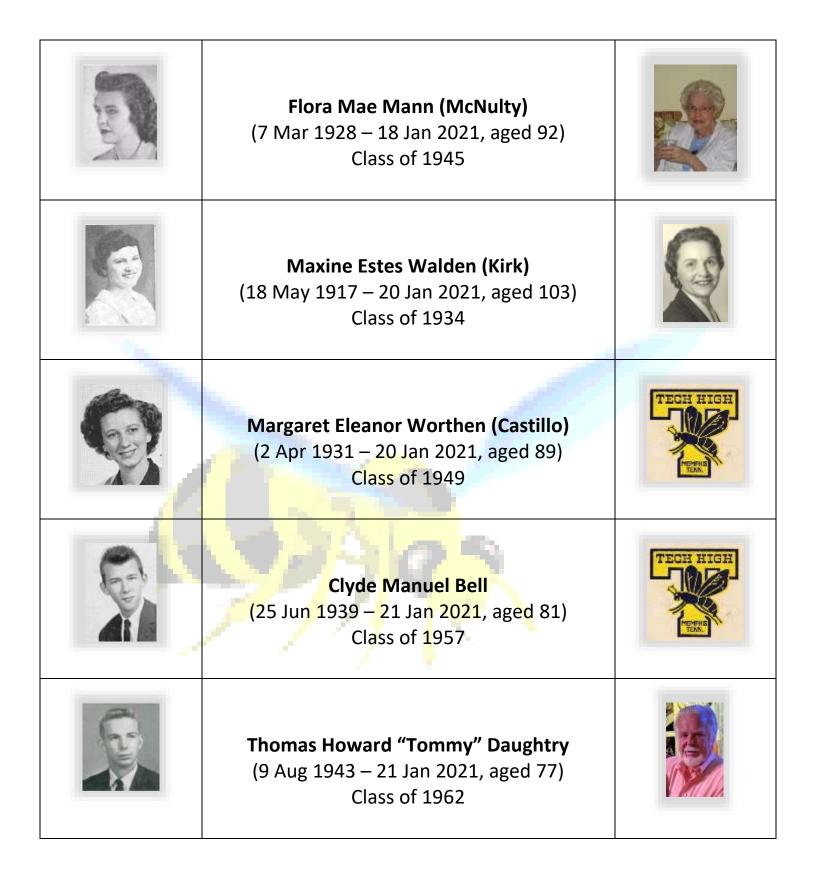

Irving Ashley Evans (27 Oct 1927 – 23 Mar 2021, aged 93) Class of 1944

David Lee Robertson (3 May 1933 – 24 Mar 2021, aged 87) Class of 1951

Susannah Leigh Pace (Boggs)
(15 Nov 1941 – 27 Mar 2021, aged 79)
Class of 1960

Reva Alemeda Arrowood (Null)
(30 Jun 1934 – 29 Mar 2021, aged 86)
Class of 1952

**Sadie Mae Downen (Hayes)** (13 Nov 1953 – 4 Apr 2021, aged 67) Class of 1972

Charles Wayne Laurenzi (25 Mar 1942 – 24 May 2021, aged 79) Class of 1960

Class of 1949

James T. "Jimmy" Kacarides (29 Jun 1932 – 18 Jul 2021, aged 86) Class of 1950

John Palmer Cox (6 Nov 1940 – 20 Jul 2021, aged 80) Class of 1958

**Charles Guy Graves** (4 Jun 1925 – 20 Jul 2021, aged 96) Class of 1943