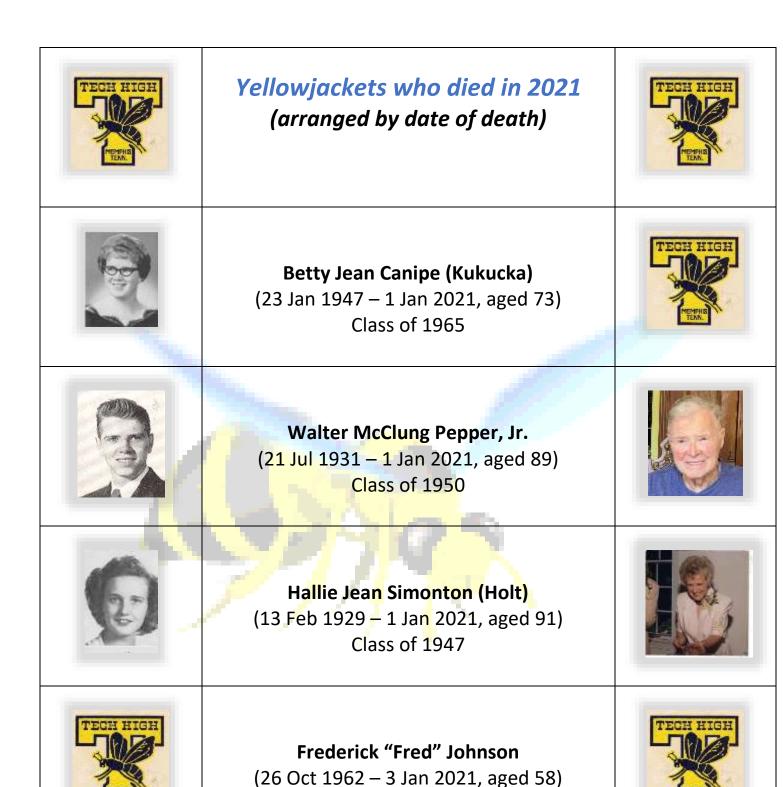

Class of 1982

Sylvester Woodley, Jr. (4 Oct 1951 – 12 Jan 2021, aged 69) Class of 1969

Leslie "Leon" Jeans, Jr. (8 Dec 1947 – 14 Jan 2021, aged 73) Class of 1967

**Carolyn Mae Johnson (Read)** (4 Jul 1931 – 14 Jan 2021, aged 89) Class of 1949