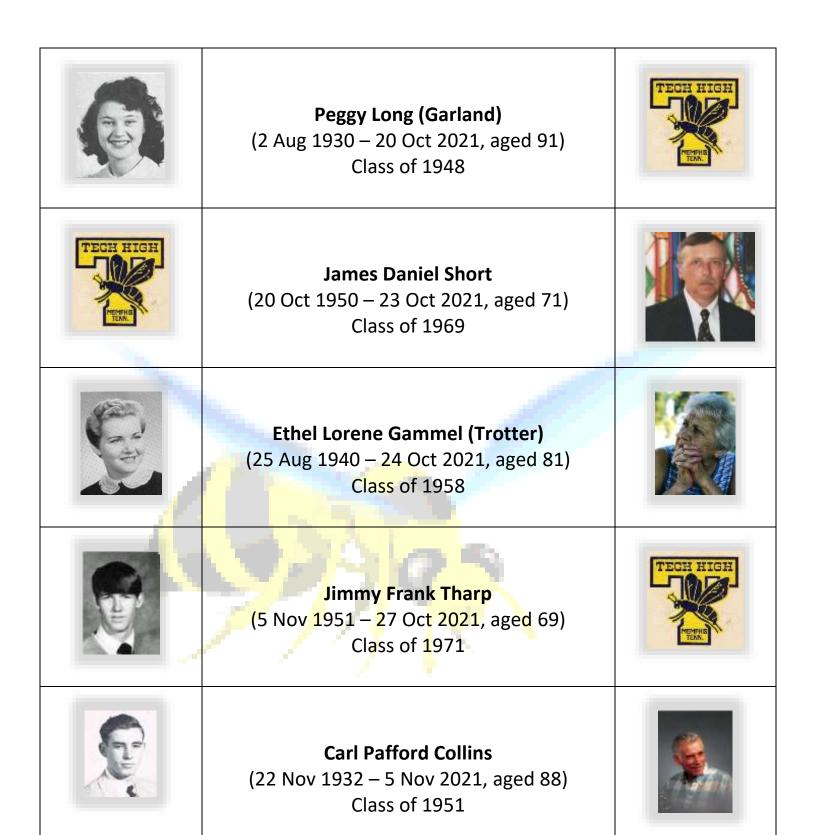

Class of 1951





Susannah Leigh Pace (Boggs)
(15 Nov 1941 – 27 Mar 2021, aged 79)
Class of 1960





Reva Alemeda Arrowood (Null)
(30 Jun 1934 – 29 Mar 2021, aged 86)
Class of 1952





**Sadie Mae Downen (Hayes)** (13 Nov 1953 – 4 Apr 2021, aged 67) Class of 1972















Charles Wayne Laurenzi (25 Mar 1942 – 24 May 2021, aged 79) Class of 1960

Class of 1949











James T. "Jimmy" Kacarides (29 Jun 1932 – 18 Jul 2021, aged 86) Class of 1950





John Palmer Cox (6 Nov 1940 – 20 Jul 2021, aged 80) Class of 1958





**Charles Guy Graves** (4 Jun 1925 – 20 Jul 2021, aged 96) Class of 1943





Melrine Patrick (Roleson) (20 Jul 1923 – 22 Jul 2021, aged 80) Class of 1941





Mary Lynn "Judy" Oakley (Swaffar) (17 Sep 1933 – 23 Jul 2021, aged 87) Class of 1951





























Sue Coffman (Wade) (29 Mar 1946 – 20 Dec 2021, aged 75) Class of 1964





Marty H. McCommon (20 Jan 1933 – 23 Dec 2021, aged 88) Class of 1951





Thelma Ruth Price (Davidson)
(13 Aug 1953 – 24 Dec 2021, aged 68)
Class of 1971





Barbara Elaine Brickley (Taylor)
(13 Feb 1926 – 26 Dec 2021, aged 95)
Class of 1942





Janice Hagemaster (Bross) (3 Nov 1944 – 27 Dec 2021, aged 77) Class of 1963





Betty Jean Hill (Plumley) (25 Oct 1943 – 29 Dec 2021, aged 78) Class of 1962