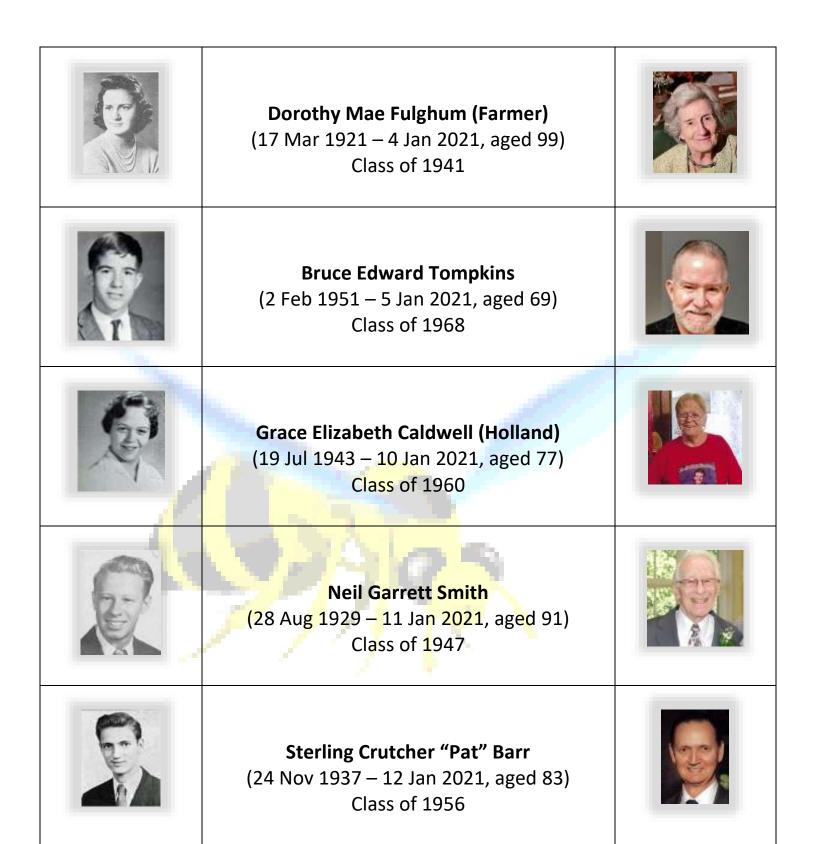

Class of 1982

Sylvester Woodley, Jr. (4 Oct 1951 – 12 Jan 2021, aged 69) Class of 1969

Leslie "Leon" Jeans, Jr. (8 Dec 1947 – 14 Jan 2021, aged 73) Class of 1967

**Carolyn Mae Johnson (Read)** (4 Jul 1931 – 14 Jan 2021, aged 89) Class of 1949