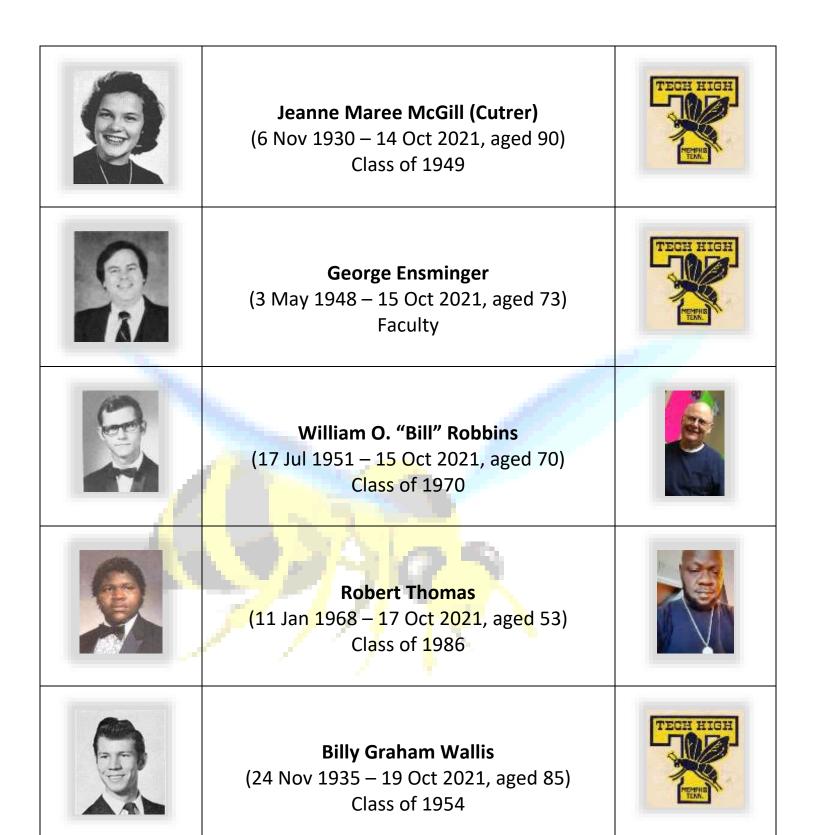

) Class of 1951





Susannah Leigh Pace (Boggs)
(15 Nov 1941 – 27 Mar 2021, aged 79)
Class of 1960





Reva Alemeda Arrowood (Null)
(30 Jun 1934 – 29 Mar 2021, aged 86)
Class of 1952





**Sadie Mae Downen (Hayes)** (13 Nov 1953 – 4 Apr 2021, aged 67) Class of 1972















Charles Wayne Laurenzi (25 Mar 1942 – 24 May 2021, aged 79) Class of 1960

Class of 1949











James T. "Jimmy" Kacarides (29 Jun 1932 – 18 Jul 2021, aged 86) Class of 1950





John Palmer Cox (6 Nov 1940 – 20 Jul 2021, aged 80) Class of 1958





**Charles Guy Graves** (4 Jun 1925 – 20 Jul 2021, aged 96) Class of 1943





Melrine Patrick (Roleson) (20 Jul 1923 – 22 Jul 2021, aged 80) Class of 1941





Mary Lynn "Judy" Oakley (Swaffar) (17 Sep 1933 – 23 Jul 2021, aged 87) Class of 1951





























Sue Coffman (Wade) (29 Mar 1946 – 20 Dec 2021, aged 75) Class of 1964





Marty H. McCommon (20 Jan 1933 – 23 Dec 2021, aged 88) Class of 1951





Thelma Ruth Price (Davidson)
(13 Aug 1953 – 24 Dec 2021, aged 68)
Class of 1971





Barbara Elaine Brickley (Taylor)
(13 Feb 1926 – 26 Dec 2021, aged 95)
Class of 1942





Janice Hagemaster (Bross) (3 Nov 1944 – 27 Dec 2021, aged 77) Class of 1963





Betty Jean Hill (Plumley) (25 Oct 1943 – 29 Dec 2021, aged 78) Class of 1962