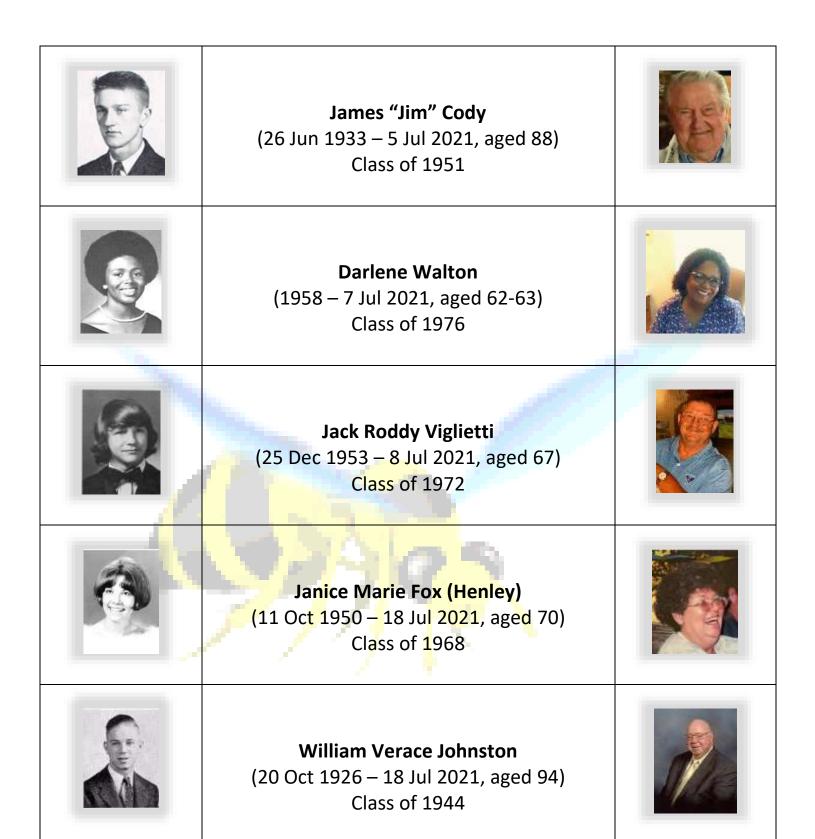

aged 89) Class of 1949





Nancy Danielle Kelly (Cothern) (11 Aug 1939 – 14 Jan 2021, ag<mark>ed</mark> 81) Class of 1956





**Gerry Coln (Reed)** (3 Jun 1933 – 18 Jan 2021, aged 87) Class of 1950







Class of 1950













(13 Nov 1927 – 7 Mar 2021, aged 93) Class of 1945





Irving Ashley Evans (27 Oct 1927 – 23 Mar 2021, aged 93) Class of 1944





David Lee Robertson (3 May 1933 – 24 Mar 2021, aged 87) Class of 1951





Susannah Leigh Pace (Boggs)
(15 Nov 1941 – 27 Mar 2021, aged 79)
Class of 1960





Reva Alemeda Arrowood (Null)
(30 Jun 1934 – 29 Mar 2021, aged 86)
Class of 1952





**Sadie Mae Downen (Hayes)** (13 Nov 1953 – 4 Apr 2021, aged 67) Class of 1972















Charles Wayne Laurenzi (25 Mar 1942 – 24 May 2021, aged 79) Class of 1960

Class of 1949











James T. "Jimmy" Kacarides (29 Jun 1932 – 18 Jul 2021, aged 86) Class of 1950





John Palmer Cox (6 Nov 1940 – 20 Jul 2021, aged 80) Class of 1958





**Charles Guy Graves** (4 Jun 1925 – 20 Jul 2021, aged 96) Class of 1943





Melrine Patrick (Roleson) (20 Jul 1923 – 22 Jul 2021, aged 80) Class of 1941





Mary Lynn "Judy" Oakley (Swaffar) (17 Sep 1933 – 23 Jul 2021, aged 87) Class of 1951





























Sue Coffman (Wade) (29 Mar 1946 – 20 Dec 2021, aged 75) Class of 1964





Marty H. McCommon (20 Jan 1933 – 23 Dec 2021, aged 88) Class of 1951





Thelma Ruth Price (Davidson)
(13 Aug 1953 – 24 Dec 2021, aged 68)
Class of 1971





Barbara Elaine Brickley (Taylor)
(13 Feb 1926 – 26 Dec 2021, aged 95)
Class of 1942





Janice Hagemaster (Bross) (3 Nov 1944 – 27 De