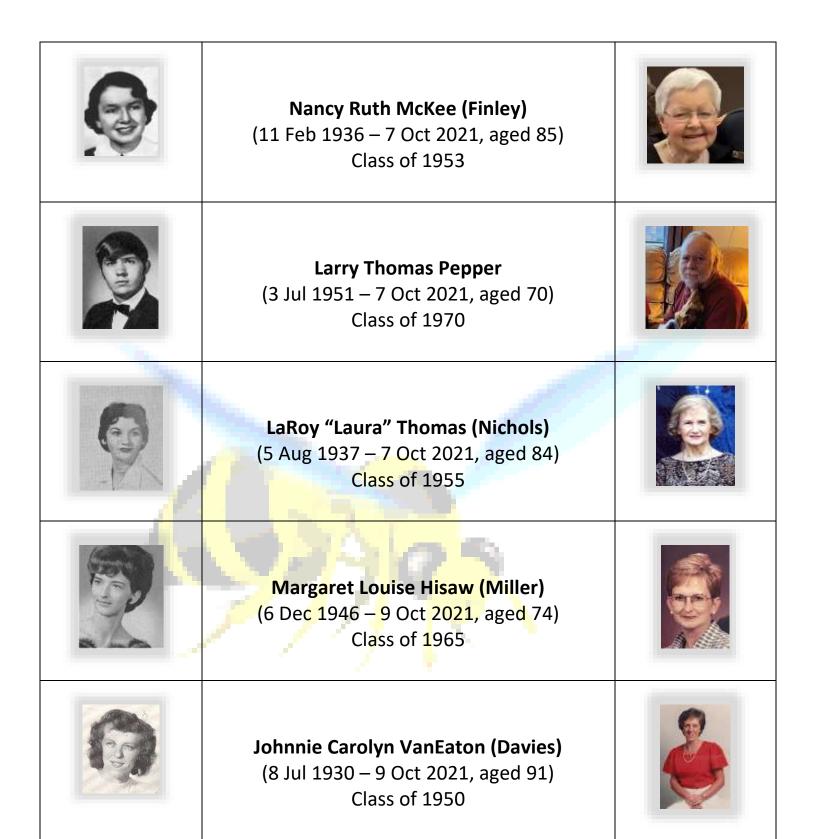

87) Class of 1951





Susannah Leigh Pace (Boggs)
(15 Nov 1941 – 27 Mar 2021, aged 79)
Class of 1960





Reva Alemeda Arrowood (Null)
(30 Jun 1934 – 29 Mar 2021, aged 86)
Class of 1952





**Sadie Mae Downen (Hayes)** (13 Nov 1953 – 4 Apr 2021, aged 67) Class of 1972















Charles Wayne Laurenzi (25 Mar 1942 – 24 May 2021, aged 79) Class of 1960

Class of 1949











James T. "Jimmy" Kacarides (29 Jun 1932 – 18 Jul 2021, aged 86) Class of 1950





John Palmer Cox (6 Nov 1940 – 20 Jul 2021, aged 80) Class of 1958





**Charles Guy Graves** (4 Jun 1925 – 20 Jul 2021, aged 96) Class of 1943





Melrine Patrick (Roleson) (20 Jul 1923 – 22 Jul 2021, aged 80) Class of 1941





Mary Lynn "Judy" Oakley (Swaffar) (17 Sep 1933 – 23 Jul 2021, aged 87) Class of 1951





























Sue Coffman (Wade) (29 Mar 1946 – 20 Dec 2021, aged 75) Class of 1964





Marty H. McCommon (20 Jan 1933 – 23 Dec 2021, aged 88) Class of 1951





Thelma Ruth Price (Davidson)
(13 Aug 1953 – 24 Dec 2021, aged 68)
Class of 1971





Barbara Elaine Brickley (Taylor)
(13 Feb 1926 – 26 Dec 2021, aged 95)
Class of 1942





Janice Hagemaster (Bross) (3 Nov 1944 – 27 Dec 2021, aged 77) Class of 1963





Betty Jean Hill (Plumley) (25 Oct 1943 – 29 Dec 2021, aged 78) Class of 1962