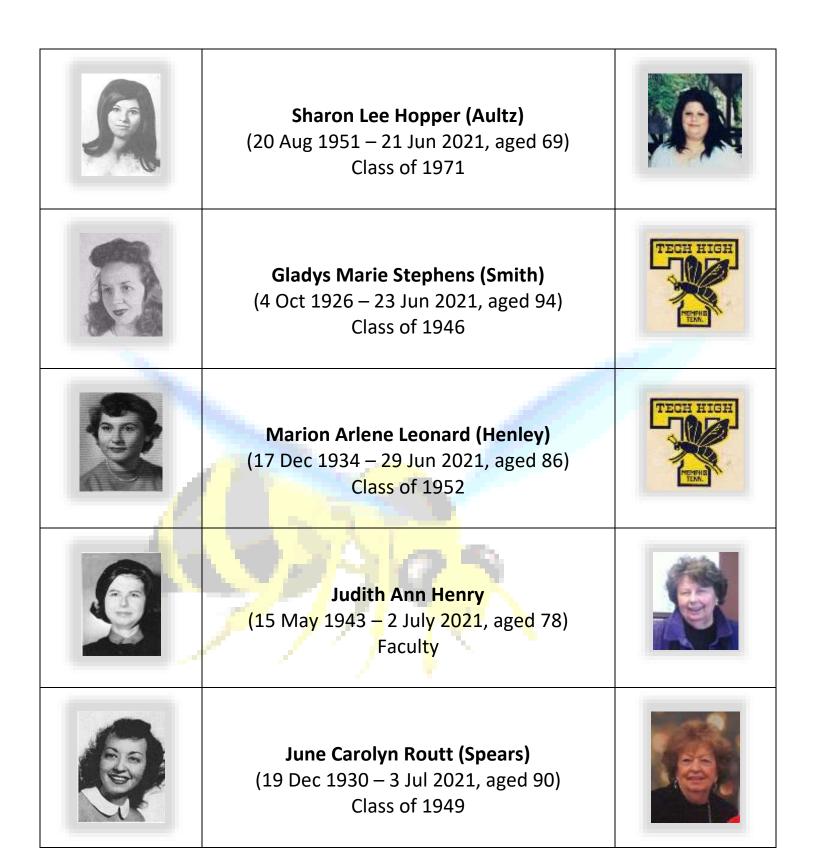

1, aged 89) Class of 1949





Nancy Danielle Kelly (Cothern) (11 Aug 1939 – 14 Jan 2021, ag<mark>ed</mark> 81) Class of 1956





**Gerry Coln (Reed)** (3 Jun 1933 – 18 Jan 2021, aged 87) Class of 1950







Class of 1950













(13 Nov 1927 – 7 Mar 2021, aged 93) Class of 1945





Irving Ashley Evans (27 Oct 1927 – 23 Mar 2021, aged 93) Class of 1944





David Lee Robertson (3 May 1933 – 24 Mar 2021, aged 87) Class of 1951





Susannah Leigh Pace (Boggs)
(15 Nov 1941 – 27 Mar 2021, aged 79)
Class of 1960





Reva Alemeda Arrowood (Null)
(30 Jun 1934 – 29 Mar 2021, aged 86)
Class of 1952





**Sadie Mae Downen (Hayes)** (13 Nov 1953 – 4 Apr 2021, aged 67) Class of 1972















Charles Wayne Laurenzi (25 Mar 1942 – 24 May 2021, aged 79) Class of 1960

Class of 1949











James T. "Jimmy" Kacarides (29 Jun 1932 – 18 Jul 2021, aged 86) Class of 1950





John Palmer Cox (6 Nov 1940 – 20 Jul 2021, aged 80) Class of 1958





**Charles Guy Graves** (4 Jun 1925 – 20 Jul 2021, aged 96) Class of 1943





Melrine Patrick (Roleson) (20 Jul 1923 – 22 Jul 2021, aged 80) Class of 1941





Mary Lynn "Judy" Oakley (Swaffar) (17 Sep 1933 – 23 Jul 2021, aged 87) Class of 1951





























Sue Coffman (Wade) (29 Mar 1946 – 20 Dec 2021, aged 75) Class of 1964





Marty H. McCommon (20 Jan 1933 – 23 Dec 2021, aged 88) Class of 1951





Thelma Ruth Price (Davidson)
(13 Aug 1953 – 24 Dec 2021, aged 68)
Class of 1971





Barbara Elaine Brickley (Taylor)
(13 Feb 1926 – 26 Dec 2021, aged 95)
Class of 1942





Janice Hagemaster (Bross) (3 Nov 1944 – 27