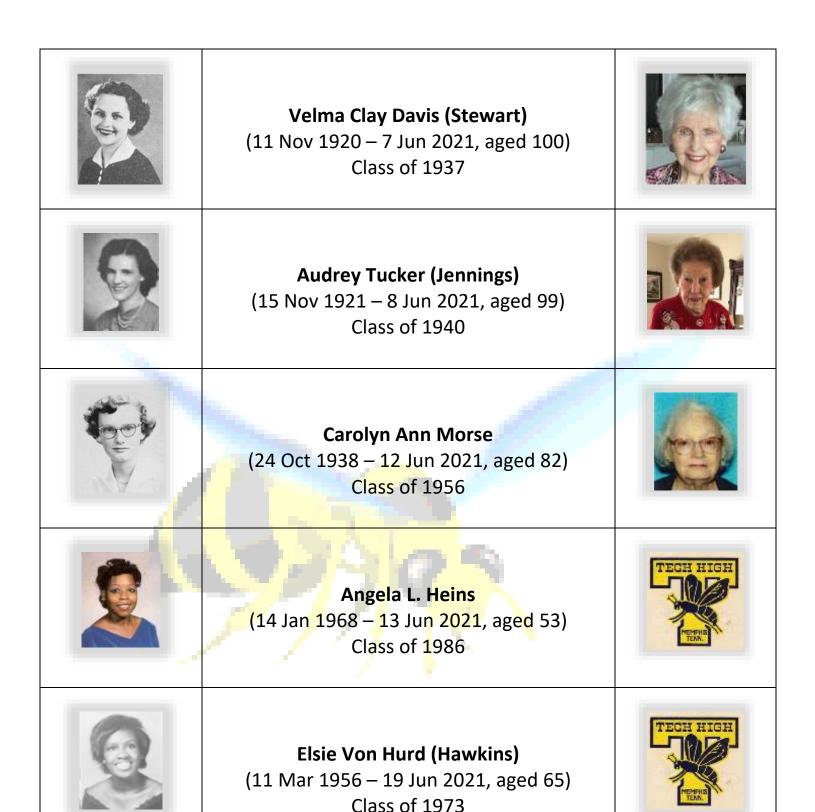

021, aged 89) Class of 1949





Nancy Danielle Kelly (Cothern) (11 Aug 1939 – 14 Jan 2021, ag<mark>ed</mark> 81) Class of 1956





**Gerry Coln (Reed)** (3 Jun 1933 – 18 Jan 2021, aged 87) Class of 1950







Class of 1950













(13 Nov 1927 – 7 Mar 2021, aged 93) Class of 1945





Irving Ashley Evans (27 Oct 1927 – 23 Mar 2021, aged 93) Class of 1944





David Lee Robertson (3 May 1933 – 24 Mar 2021, aged 87) Class of 1951





Susannah Leigh Pace (Boggs)
(15 Nov 1941 – 27 Mar 2021, aged 79)
Class of 1960





Reva Alemeda Arrowood (Null)
(30 Jun 1934 – 29 Mar 2021, aged 86)
Class of 1952





**Sadie Mae Downen (Hayes)** (13 Nov 1953 – 4 Apr 2021, aged 67) Class of 1972















Charles Wayne Laurenzi (25 Mar 1942 – 24 May 2021, aged 79) Class of 1960

Class of 1949











James T. "Jimmy" Kacarides (29 Jun 1932 – 18 Jul 2021, aged 86) Class of 1950





John Palmer Cox (6 Nov 1940 – 20 Jul 2021, aged 80) Class of 1958





**Charles Guy Graves** (4 Jun 1925 – 20 Jul 2021, aged 96) Class of 1943





Melrine Patrick (Roleson) (20 Jul 1923 – 22 Jul 2021, aged 80) Class of 1941





Mary Lynn "Judy" Oakley (Swaffar) (17 Sep 1933 – 23 Jul 2021, aged 87) Class of 1951





























Sue Coffman (Wade) (29 Mar 1946 – 20 Dec 2021, aged 75) Class of 1964





Marty H. McCommon (20 Jan 1933 – 23 Dec 2021, aged 88) Class of 1951





Thelma Ruth Price (Davidson)
(13 Aug 1953 – 24 Dec 2021, aged 68)
Class of 1971





Barbara Elaine Brickley (Taylor)
(13 Feb 1926 – 26 Dec 2021, aged 95)
Class of 1942





Janice Hagemaster (Bross) (3 Nov 1944 – 2