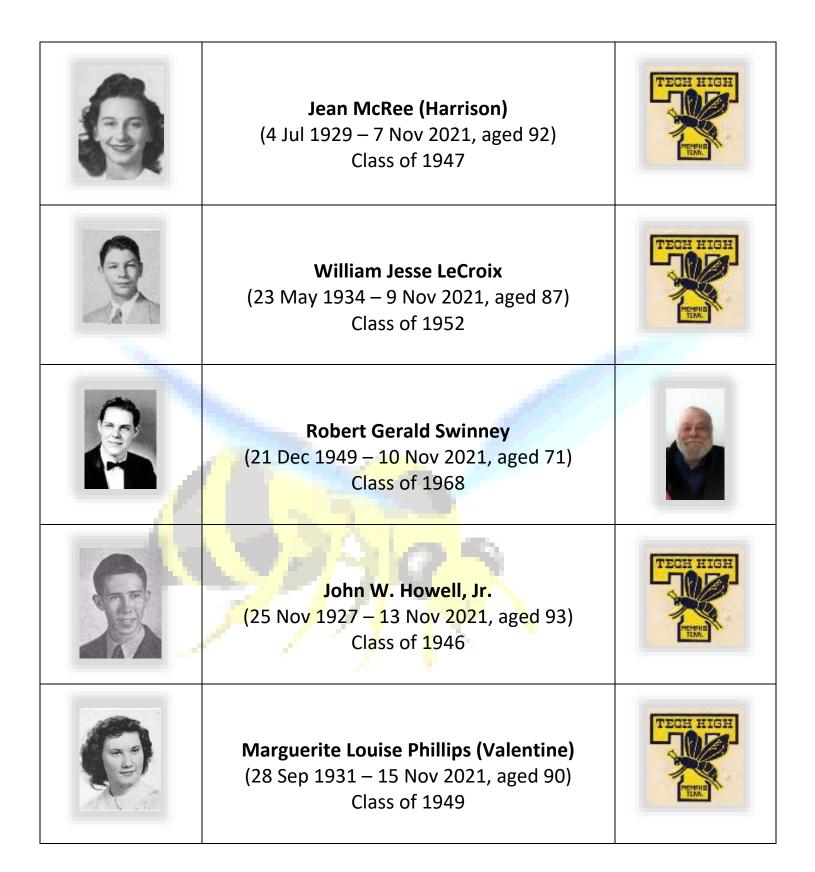

ass of 1951





Susannah Leigh Pace (Boggs)
(15 Nov 1941 – 27 Mar 2021, aged 79)
Class of 1960





Reva Alemeda Arrowood (Null)
(30 Jun 1934 – 29 Mar 2021, aged 86)
Class of 1952





**Sadie Mae Downen (Hayes)** (13 Nov 1953 – 4 Apr 2021, aged 67) Class of 1972















Charles Wayne Laurenzi (25 Mar 1942 – 24 May 2021, aged 79) Class of 1960

Class of 1949











James T. "Jimmy" Kacarides (29 Jun 1932 – 18 Jul 2021, aged 86) Class of 1950





John Palmer Cox (6 Nov 1940 – 20 Jul 2021, aged 80) Class of 1958





**Charles Guy Graves** (4 Jun 1925 – 20 Jul 2021, aged 96) Class of 1943





Melrine Patrick (Roleson) (20 Jul 1923 – 22 Jul 2021, aged 80) Class of 1941





Mary Lynn "Judy" Oakley (Swaffar) (17 Sep 1933 – 23 Jul 2021, aged 87) Class of 1951





























Sue Coffman (Wade) (29 Mar 1946 – 20 Dec 2021, aged 75) Class of 1964





Marty H. McCommon (20 Jan 1933 – 23 Dec 2021, aged 88) Class of 1951





Thelma Ruth Price (Davidson)
(13 Aug 1953 – 24 Dec 2021, aged 68)
Class of 1971





Barbara Elaine Brickley (Taylor)
(13 Feb 1926 – 26 Dec 2021, aged 95)
Class of 1942





Janice Hagemaster (Bross) (3 Nov 1944 – 27 Dec 2021, aged 77) Class of 1963





Betty Jean Hill (Plumley) (25 Oct 1943 – 29 Dec 2021, aged 78) Class of 1962